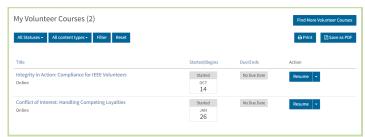

My Volunteer Courses Portlet Showing Enrollments

This section displays up to five (5) courses in which you are enrolled in through IEEE Learning Network Volunteer site.

If you are enrolled in more than five volunteer courses from the IEEE Learning Network Volunteer Training site, click on the **View All** button at the bottom left of the **My Volunteer Courses** portlet to see the others. The **My Volunteer Courses** page opens displaying all your enrollments.

My Volunteer Courses Page Showing Enrollments

Last Updated: 16 March 2023

Scroll down after viewing the My Volunteer Courses section to see the My Courses portlet. This section displays courses you have access to from the ILN Public domain (<a href="https://iln.ieee.org">https://iln.ieee.org</a>). (Note: The ILN Public Domain is a site available to the general public that offers IEEE technical courses for sale.)