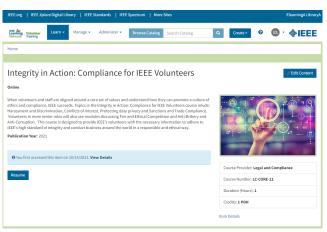

## **Navigating to a Specific Course**

To navigate to a specific course, go to any of the portlets noted and click on the **Course Title**> link. The *Course Details* page displays.

# How do I complete an online course in the IEEE Learning Network Volunteer Training site?

Course Details Page

Click the **Open Item** button below to launch the course.

Last Updated: 16 March 2023