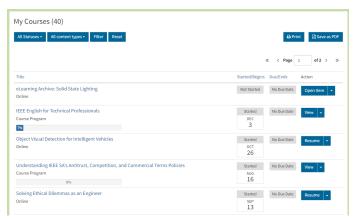

My Courses Portlet Showing Enrollments

To view all of the courses you are currently enrolled in on the IEEE Learning Network overall, click the **View All** button in the *My Courses* section. The *My Courses* page opens displaying all your enrollments.

My Courses Page Showing Enrollments