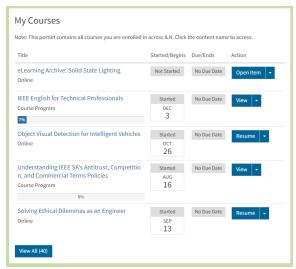

My Volunteer Courses Page Showing Enrollments

Last Updated: 16 March 2023

Scroll down after viewing the My Volunteer Courses section to see the My Courses portlet. This section displays courses you have access to from the ILN Public domain (<a href="https://iln.ieee.org">https://iln.ieee.org</a>). (Note: The ILN Public Domain is a site available to the general public that offers IEEE technical courses for sale.)

My Courses Portlet Showing Enrollments

To view all of the courses you are currently enrolled in on the IEEE Learning Network overall, click the **View All** button in the *My Courses* section. The *My Courses* page opens displaying all your enrollments.