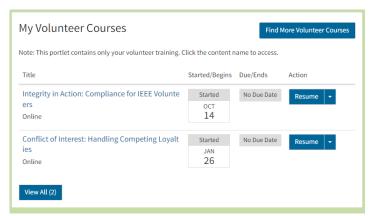

### **Accessing your Enrolled Courses**

There are several ways to navigate to the courses you are enrolled in, the simplest is from the logged-in homepage.

Upon signing into IEEE Learning Network Volunteer Training site, you are presented with the **My Volunteer Courses** portlet on the left column of the page.

My Volunteer Courses Portlet Showing Enrollments

This section displays up to five (5) courses in which you are enrolled in through IEEE Learning Network Volunteer site.

If you are enrolled in more than five volunteer courses from the IEEE Learning Network Volunteer Training site, click on the **View All** button at the bottom left of the **My Volunteer Courses** portlet to see the others. The **My Volunteer Courses** page opens displaying all your enrollments.