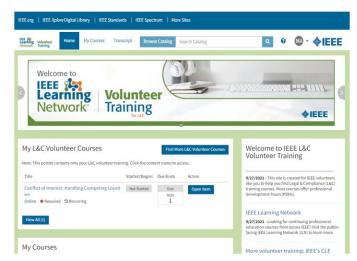

Last Updated: 10 October 2021

Log In link

In the Sign In box, enter your IEEE Account email address and password.

Sign in with IEEE Account Email and Password

Click the Sign In button.

You will then be brought to your *ILN L&C Volunteer Training* home page and can begin taking your course assignments.

ILN L&C Volunteer Training Homepage