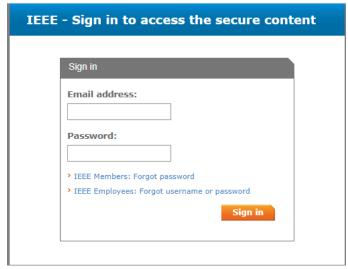

Last Updated: 10 October 2021

Log In link

In the Sign In box, enter your IEEE Account email address and password.

Sign in with IEEE Account Email and Password

Click the Sign In button.

You will then be brought to your *ILN L&C Volunteer Training* home page and can begin taking your course assignments.